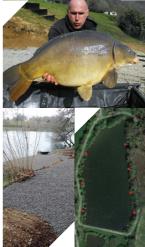

#### **EXCLUSIVE FRENCH VENUE**

# The Secret's ARDEN

#### IDEAL FOR THE FAMILY OR PRIVATE GROUP

Briggs: "I've already booked again for next year CAN'T WAIT!"

#### THE LAKE HAS NEARLY 100 FISH. THE VENUE IS SITUATED CLOSE TO THE BEAUTIFUL SMALL TOWN OF COGNAC LA FORET

THE LAKE IS AVAILABLE FOR A MAXIMUM OF FOUR ANGLERS, THE AIR-CONDITIONED HOUSE SLEEPS SIX AND IS FULLY EQUIPPED WITH 50-INCH PLASMA SKY TV LOADED WITH UK MOVIES FOR ALL THE FAMILY AND FREE WI-FI