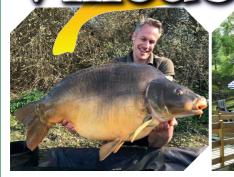

#### STOP PRESS! 40 FISH TO TWO ANGLERS IN JUST 24 HOURS! BETWEEN 45 AND 60LBS

De

LAC DE VILLEDON IS A STUNNING 100 ACRE BIG FISH WATER THAT EVERYONE CAN GET ON FOR 2019, 2020 AND 2021

A RECENT CATCH REPORT FROM TWO ARMFIELD ANGLING CLIENTS WHO VISITED THE VENUE IN APRIL CAUGHT OVER 100 FISH IN A WEEK INCLUDING 1X 75LB 90Z, 3X 60S, 14X 50S, 42X 40S AND 36X 30S!

SINGLE, DOUBLE AND TRIPLE SWIMS ARE ALL REGULARLY PRODUCING CATCHES OF BIG FISH. ALREADY FOUR FISH OVER 70LB CAUGHT SINCE MARCH THIS YEAR!

NOT ONLY ARE THESE FISH BIG AND VERY FAST GROWING, BUT THEY ARE SOME OF THE YOUNGEST AND BEST LOOKING FISH IN FRANCE!