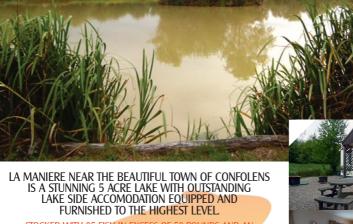

La Maniere... Stunning 5-acre lake with outstanding accommodation

Lac de Villedon... Some of France's best and biggest fish

Les Chateliers A breathtaking 60-acre lake with 9 generous double swims

Iktus Ruffaud Resort Fish to 70lbs plus!