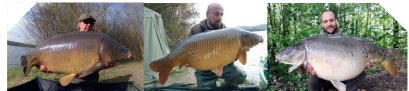

#### STOP PRESS! 40 FISH TO TWO ANGLERS IN JUST 24 HOURS! BETWEEN 45 AND 60LBS

De

LAC DE VILLEDON IS A STUNNING 100 ACRE BIG FISH WATER THAT EVERYONE CAN GET ON FOR 2019, 2020 AND 2021

A RECENT CATCH REPORT FROM TWO ARMFIELD ANGLING CLIENTS WHO VISITED THE VENUE IN APRIL CAUGHT OVER 100 FISH IN A WEEK INCLUDING 1X 75LB 90Z, 3X 60S, 14X 50S, 42X 40S AND 36X 30S!

SINGLE, DOUBLE AND TRIPLE SWIMS ARE ALL REGULARLY PRODUCING CATCHES OF BIG FISH. ALREADY FOUR FISH OVER 70LB CAUGHT SINCE MARCH THIS YEAR!

NOT ONLY ARE THESE FISH BIG AND VERY FAST GROWING, BUT THEY ARE SOME OF THE YOUNGEST AND BEST LOOKING FISH IN FRANCE!