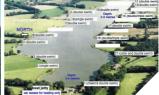

#### SHORT DRIVE CARPING WITH OR WITHOUT ACCOMODATION

SET IN THE GATED GROUNDS OF A PRIVATE STATELY HOME IN NORTHERN FRANCE WITHIN EASY TRAVELLING DISTANCE FROM MAJOR FERRY PORTS, THE ESTATE LAKE IS ONE OF THE LATEST ADDITIONS TO THE ARMFIELD ANGLING PORTFOLIO

20 ACRE LAKE SET IN 500 ACRES OF BEAUTIFUL PRIVATE GROUNDS

400 FISH TO IN EXCESS OF 60 POUNDS!

JUST 6 LARGE LAWNED SWIMS ALL WITH CAR ACCESS AND WIFI

FREE LAKESIDE TOILET AND SHOWER FACILITIES ALSO ANGLER'S LAKESIDE COOKING AND UTILITY AREA

BAIT STORAGE AND ELECTRICAL POINTS

CHOICE OF BIVVY ONLY OR FABULOUS CHARACTER LAKE VIEW ACCOMMODATION

**3 HOURS 45 MINUTES FROM CALAIS** 

PRICES FROM JUST £304.00 PER ANGLER OR £2122.00 FOR UP TO 9 ANGLERS ON LAKE EXCLUSIVE BOOKINGS **BOOK NOW** 