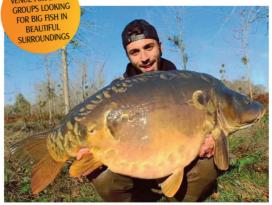

Jurassik Carp Resorts Three fabulous lakes with fish to 72lbs!

Domaine De Jarlat Private lake exclusive for up to 4 anglers

Etang de Chavaignac Lake exclusive venue with fish to 63lbs

Golden Carp Lake The perfect venue for small groups looking for big fish

#### THE PERFECT VENUE FOR SMALL GROUPS LOOKING FOR BIG FISH IN BEAUTIFUL SURROUNDINGS.