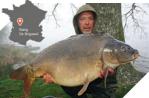

#### STOP PRESS! 40 FISH TO TWO ANGLERS IN JUST 24 HOURS! BETWEEN 45 AND 60LBS

De

LAC DE VILLEDON IS A STUNNING 100 ACRE BIG FISH WATER THAT EVERYONE CAN GET ON FOR 2019, 2020 AND 2021

A RECENT CATCH REPORT FROM TWO ARMFIELD ANGLING CLIENTS WHO VISITED THE VENUE IN APRIL CAUGHT OVER 100 FISH IN A WEEK INCLUDING 1X 75LB 90Z, 3X 60S, 14X 50S, 42X 40S AND 36X 30S!

SINGLE, DOUBLE AND TRIPLE SWIMS ARE ALL REGULARLY PRODUCING CATCHES OF BIG FISH. ALREADY FOUR FISH OVER 70LB CAUGHT SINCE MARCH THIS YEAR!

NOT ONLY ARE THESE FISH BIG AND VERY FAST GROWING, BUT THEY ARE SOME OF THE YOUNGEST AND BEST LOOKING FISH IN FRANCE!