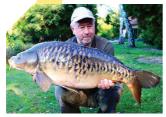

#### STOP PRESS! 40 FISH TO TWO ANGLERS IN JUST 24 HOURS! BETWEEN 45 AND 60LBS

De

LAC DE VILLEDON IS A STUNNING 100 ACRE BIG FISH WATER THAT EVERYONE CAN GET ON FOR 2019, 2020 AND 2021

A RECENT CATCH REPORT FROM TWO ARMFIELD ANGLING CLIENTS WHO VISITED THE VENUE IN APRIL CAUGHT OVER 100 FISH IN A WEEK INCLUDING 1X 75LB 90Z, 3X 60S, 14X 50S, 42X 40S AND 36X 30S!

SINGLE, DOUBLE AND TRIPLE SWIMS ARE ALL REGULARLY PRODUCING CATCHES OF BIG FISH. ALREADY FOUR FISH OVER 70LB CAUGHT SINCE MARCH THIS YEAR!

NOT ONLY ARE THESE FISH BIG AND VERY FAST GROWING, BUT THEY ARE SOME OF THE YOUNGEST AND BEST LOOKING FISH IN FRANCE!