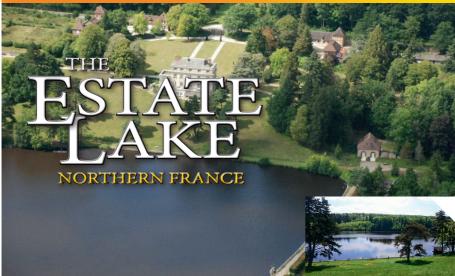

#### SHORT DRIVE CARPING WITH OR WITHOUT ACCOMODATION

SET IN THE GATED GROUNDS OF A PRIVATE STATELY HOME IN NORTHERN FRANCE WITHIN EASY TRAVELLING DISTANCE FROM MAJOR FERRY PORTS, THE ESTATE LAKE IS ONE OF THE LATEST ADDITIONS TO THE ARMFIELD ANGLING PORTFOLIO

20 ACRE LAKE SET IN 500 ACRES OF BEAUTIFUL PRIVATE GROUNDS

400 FISH TO IN EXCESS OF 60 POUNDS!

JUST 6 LARGE LAWNED SWIMS ALL WITH CAR ACCESS AND WIFI

FREE LAKESIDE TOILET AND SHOWER FACILITIES ALSO ANGLER'S LAKESIDE COOKING AND UTILITY AREA

BAIT STORAGE AND ELECTRICAL POINTS

CHOICE OF BIVVY ONLY OR FABULOUS CHARACTER LAKE VIEW ACCOMMODATION

**3 HOURS 45 MINUTES FROM CALAIS** 

PRICES FROM JUST £304.00 PER ANGLER OR £2122.00 FOR UP TO 9 ANGLERS ON LAKE EXCLUSIVE BOOKINGS **BOOK NOW** 